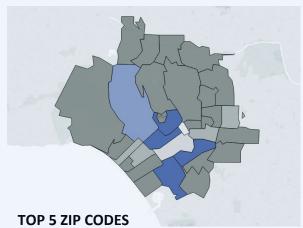

### WHERE DO OFF-CAMPUS STUDENTS LIVE?

Frequency distribution by zip code for students who live in non-University owned housing within a 5 mile radius of UCLA.

90024 (n = 300) 90025 (n = 222) 90034 (n = 152) 90066 (n = 64) 90049 (n = 53)